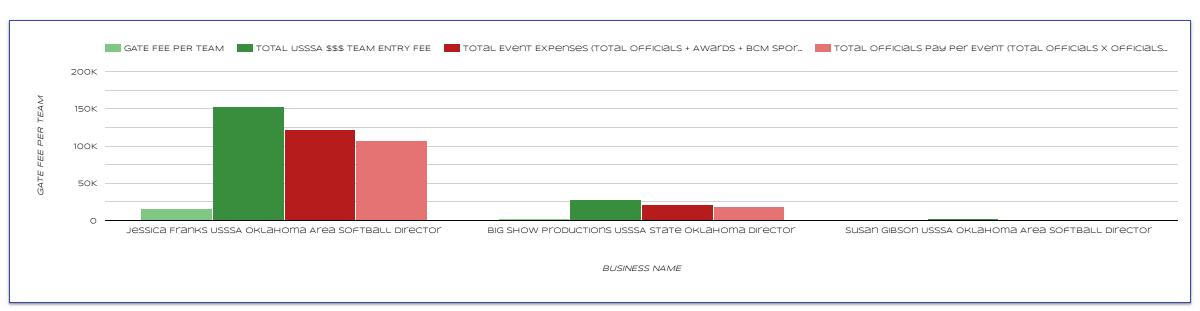

## **OKLAHOMA USSSA EVENT SANCTION FEES**

| YEAR | START DATE   | COMPLEX NAME | COMPLEX ADDRESS                            | BUSINESS NAME                                        | SUB USER-GROUP        | SPORT    | TOTAL USSSA \$\$\$<br>TEAM ENTRY FEE | TOTAL USSSA<br>Sanction Fees | Total Event Team<br>USSSA Sanction Fee |
|------|--------------|--------------|--------------------------------------------|------------------------------------------------------|-----------------------|----------|--------------------------------------|------------------------------|----------------------------------------|
| 2024 | Jun 29, 2024 | Savage Park  | 17800 E. 21st Street Tulsa, Oklahoma 74134 | Jessica Franks USSSA Oklahoma Area Softball Director | Nationals             | Softball | 2052                                 | 80.00                        | 300.00                                 |
| 2024 | Jun 29, 2024 | Savage Park  | 17800 E. 21st Street Tulsa, Oklahoma 74134 | Jessica Franks USSSA Oklahoma Area Softball Director | Nationals             | Softball | 3420                                 | 40.00                        | 250.00                                 |
| 2024 | Jun 29, 2024 | Savage Park  | 17800 E. 21st Street Tulsa, Oklahoma 74134 | Jessica Franks USSSA Oklahoma Area Softball Director | Nationals             | Softball | 3078                                 | 40.00                        | 225.00                                 |
| 2024 | Jun 29, 2024 | Savage Park  | 17800 E. 21st Street Tulsa, Oklahoma 74134 | Jessica Franks USSSA Oklahoma Area Softball Director | Nationals             | Softball | 1710                                 | 40.00                        | 125.00                                 |
| 2024 | Jun 21, 2024 | Savage Park  | 17800 E. 21st Street Tulsa, Oklahoma 74134 | Big Show Productions USSSA State Oklahoma Director   | State Tournament Play | Softball | 4104                                 | 37.50                        | 300.00                                 |
|      |              |              |                                            |                                                      |                       |          | Grand total                          | 3.75K                        | 16,000.00                              |
|      |              |              |                                            |                                                      |                       |          | Static total                         |                              | - 50 / 70                              |