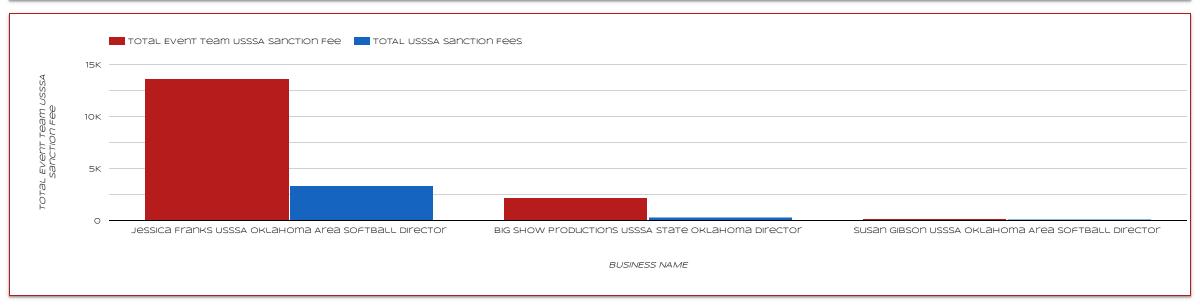

## **OKLAHOMA USSSA EVENT SANCTION FEES**

| YEAR | START DATE   | COMPLEX NAME | COMPLEX ADDRESS                            | BUSINESS NAME                                        | SUB USER-GROUP        | SPORT    | TOTAL USSSA \$\$\$<br>TEAM ENTRY FEE | TOTAL USSSA<br>Sanction Fees | Total Event Team<br>USSSA Sanction Fee |
|------|--------------|--------------|--------------------------------------------|------------------------------------------------------|-----------------------|----------|--------------------------------------|------------------------------|----------------------------------------|
| 2024 | Jun 29, 2024 | Savage Park  | 17800 E. 21st Street Tulsa, Oklahoma 74134 | Jessica Franks USSSA Oklahoma Area Softball Director | Nationals             | Softball | 2052                                 | 80.00                        | 300.00                                 |
| 2024 | Jun 29, 2024 | Savage Park  | 17800 E. 21st Street Tulsa, Oklahoma 74134 | Jessica Franks USSSA Oklahoma Area Softball Director | Nationals             | Softball | 3420                                 | 40.00                        | 250.00                                 |
| 2024 | Jun 29, 2024 | Savage Park  | 17800 E. 21st Street Tulsa, Oklahoma 74134 | Jessica Franks USSSA Oklahoma Area Softball Director | Nationals             | Softball | 3078                                 | 40.00                        | 225.00                                 |
| 2024 | Jun 29, 2024 | Savage Park  | 17800 E. 21st Street Tulsa, Oklahoma 74134 | Jessica Franks USSSA Oklahoma Area Softball Director | Nationals             | Softball | 1710                                 | 40.00                        | 125.00                                 |
| 2024 | Jun 21, 2024 | Savage Park  | 17800 E. 21st Street Tulsa, Oklahoma 74134 | Big Show Productions USSSA State Oklahoma Director   | State Tournament Play | Softball | 4104                                 | 37.50                        | 300.00                                 |
|      |              |              |                                            |                                                      |                       |          | Grand total                          | 3.75K                        | 16,000.00                              |
|      |              |              |                                            |                                                      |                       |          | Static total                         |                              | - 50 / 70                              |